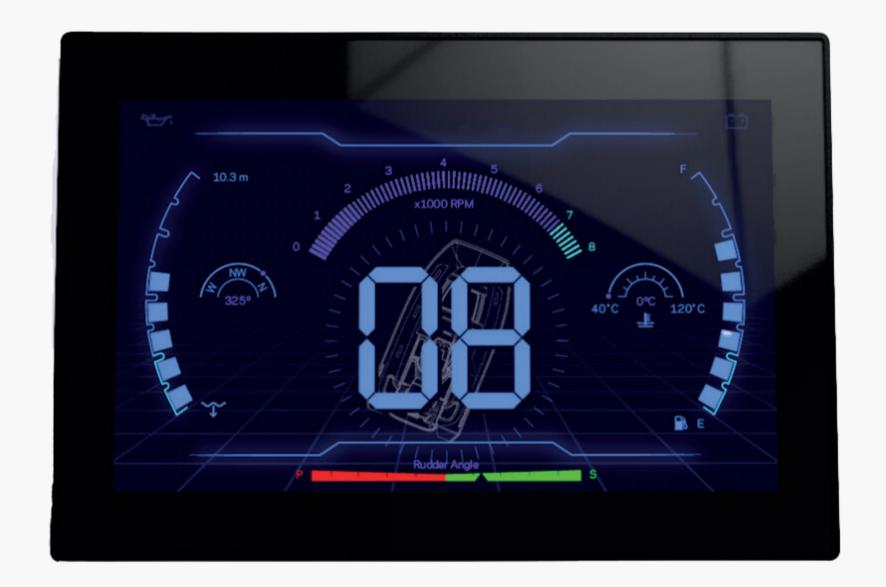

## OXEMARINE" 7" TOUCHSCREEN DISPLAY

7" display
800 NIT
PCAP
800 x 480 resolution
IP 67
Operating temp +80 C - - 30 C

1 x analogue input
1 x digital input
Ethernet
2 x USB port
1 x relay outputs
1x RS232
2 x CAN

The 7" OXE Marine touchscreen display has a slim-line profile housing a hi-resolution 7-inch projected capacitive touch customizable color screen delivering modern tablet like aesthetics. The WVGA (800x480) PCAP LCD color display can be viewed in full sunlight and the ruggedised unit is sealed to meet IP 67 standards. With dual CAN and Ethernet supported the display is suited to a wide range of applications. External buttons can be added via a compatible CAN keypad.