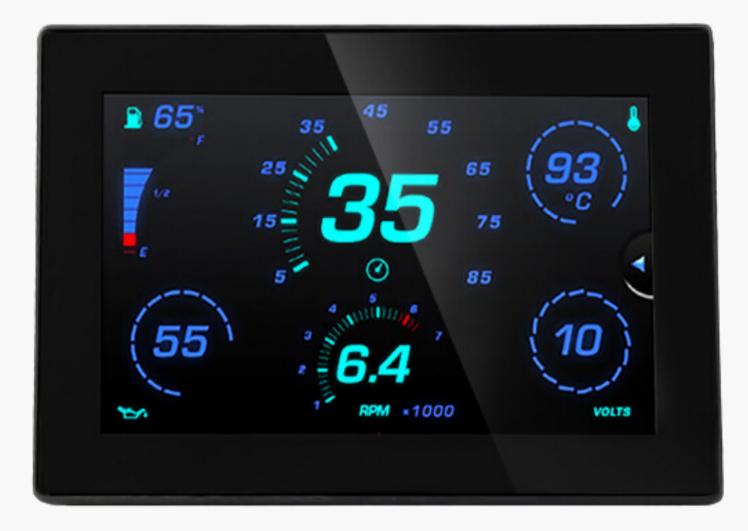

5" display 800 NIT PCAP 800 x 480 resolution IP 67 Operating temp +70 C - - 20 C 1 x analogue input 1 x digital input Ethernet 1 x USB port 1 x relay outputs 1x RS232 2 x CAN The 5" OXE Marine touchscreen display has a slim-line profile housing a hi-resolution 5-inch projected capacitive touch customizable color screen delivering modern tablet like aesthetics. The WVGA (800x480) PCAP LCD color display can be viewed in full sunlight and the ruggedised unit is sealed to meet IP 67 standards. With dual CAN and Ethernet supported the display is suited to a wide range of applications. External buttons can be added via a compatible CAN keypad.

## **OXE**MARINE 5" TOUCHSCREEN DISPLAY